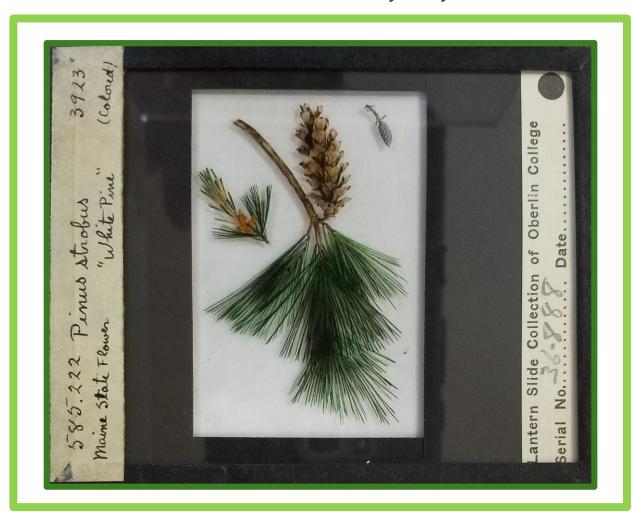

## Welcome 2025!

"Be like a tree. Stay grounded. Connect with your roots. Turn over a new leaf. Bend before you break. Enjoy your unique natural beauty. Keep growing." — Artist Joanne Raptis

From Raven Hill Discovery Center's LANTERN SLIDE COLLECTION circa 1930