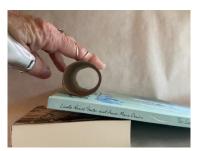

## Ramps

A toilet paper tube makes a great wheel and axle. Use books to build a ramp. How far does it roll? NO PUSHING! How can you make it go further? Can you get it to "stop on a dime"? Do you have to use the whole ramp? Can you tape a penny inside each end of the tube? What happens when you roll it then? What other cylinders roll further? Why?

2. Make a ramp

3. Let it roll!

PUT EVERYTHING AWAY AFTER YOU ARE DONE PLAYING!