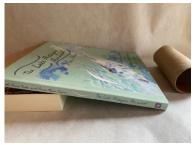

## Ramps

A toilet paper tube makes a great wheel and axle. Use books to build a ramp. How far does it roll? NO PUSHING! How can you make it go further? Can you get it to "stop on a dime"? Do you have to use the whole ramp? Can you tape a penny inside each end of the tube? What happens when you roll it then? What other cylinders roll further? Why?

2. Make a ramp

3. Let it roll!

PUT EVERYTHING AWAY AFTER YOU ARE DONE PLAYING!