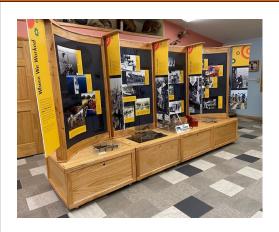

# Exhibit Open Daily 10 am to 4 pm

Raven Hill Discovery Center has collaborated with the Smithsonian's Museum on Main Street (MoMS) program on a pilot project about the history of who, where, why and how we work. Chosen in 2019 as one of only ten organizations in the entire United States to work with Smithsonian staff to create the exhibit: *Labor Days—A History of Work*, the exhibit chronicles the diversity of work in northern Lower Michigan over the past 150 years and parallels that with the variety of work done in the rest of Michigan, the nation and around the world during that same time period.

The **WOW** Factor
The **W**ide **O**utreach of **W**ork

"Where we worked" panel of Labor Days—A History of Work

Raven Hill Discovery Center 231.536.3369 info@miravenhill.org www.MiRavenHill.org

## 2021 Labor Days: A History of Work

# An exhibit in collaboration between Raven Hill & the Smithsonian Institution August 14 to September 30, 2021