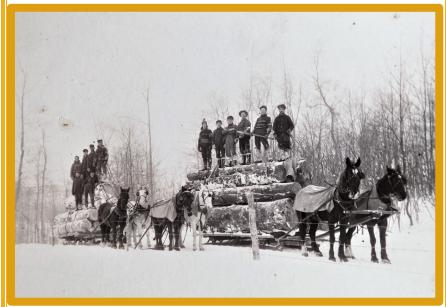

# LABOR DAYS

A RAVEN HILL DISCOVERY CENTER EXHIBIT IN COLLABORATION WITH THE SMITHSONIAN

SATURDAY, AUGUST 14 WEDNESDAY, SEPTEMBER 30 2021



# Exhibit Open Daily 10 am to 4 pm

Raven Hill Discovery Center has collaborated with the Smithsonian's Museum on Main Street (MoMS) program on a pilot project about the history of who, where, why and how we work. Chosen in 2019 as one of only ten organizations in the entire United States to work with Smithsonian staff to create the exhibit: *Labor Days—A History of Work*, the exhibit chronicles the diversity of work in northern Lower Michigan over the past 150 years and parallels that with the variety of work done in the rest of Michigan, the nation and around the world during that same time period.





The **WOW** Factor
The **W**ide **O**utreach of **W**ork



"Where we worked" panel of Labor Days—A History of Work

Raven Hill Discovery Center 231.536.3369 info@miravenhill.org www.Mi