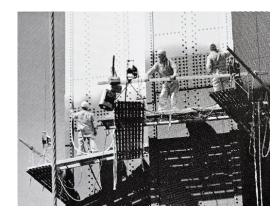

story of Work

# An exhibit in collaboration between Raven Hill & the Smithsonian Institution August 14 to September 30, 2021

#### Introduction

The past holds many stories about American workers that are too incredible to ignore: Stories of hope, strength, dedication, unity, and bravery. This Exhibition calls us to look at the stories of work in northern Lower Michigan and to consider how we play a part in it and how it has helped shape our nation and world. Explore the where, how, with whom, and why we work. Hard-working Americans of every ethnicity, class, gender, and age power our neighborhood and our nation. Be inspired by how far we've come and join the excitement for what lies ahead for our little corner of the world.

### Where we work



At work in the Tannery

#### How we work



Dock wallopers: early union workers

### Who works



Families working together

### Why we work



Different jobs | Different uniforms