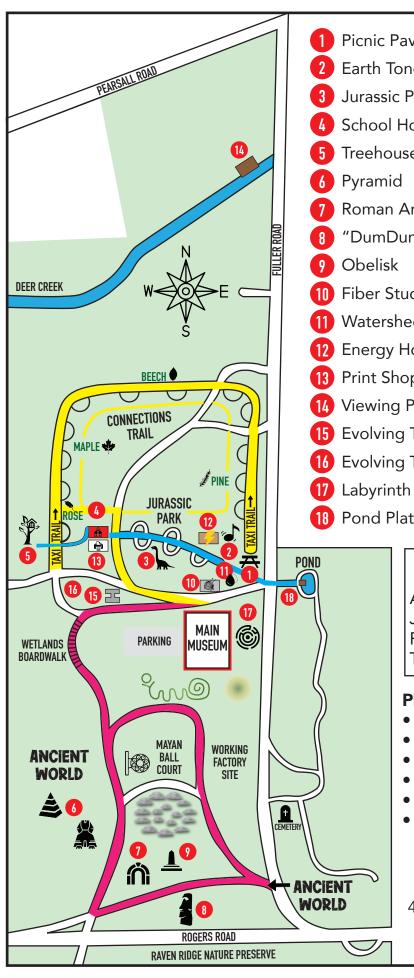

Picnic Pavilion

Earth Tones Music Garden

Jurassic Park

School House

Treehouse

Roman Arch

"DumDum" Easter Island Head

10 Fiber Studio\*

11 Watershed Model

12 Energy House\*

13 Print Shop\*

14 Viewing Platform

Evolving Technology Building\*

16 Evolving Technology Panels

18 Pond Platform

DISCOVERY CENTER

Open By Request

Main Campus

ET & Ancient

T & C Trails

## TRAIL LENGTHS

**Ancient World** .5 miles 350 feet Jurassic Park .1 miles Pond Taxi & Connections Trails .5 miles

## Please:

- Stay on trails and paths
- Stay off flowers, rocks, and sculptures
- Leave sticks and stones on the ground
- Do not pick flowers, leaves, or bark
- Catch and release only at pond
- Be gentle with things in school house and elsewhere