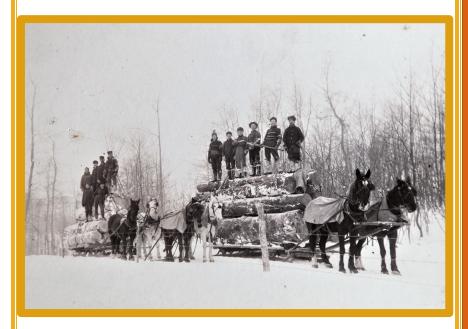

# LABOR DAYS

A RAVEN HILL DISCOVERY CENTER EXHIBIT IN COLLABORATION WITH THE SMITHSONIAN

EXTENDED WEEKEND HOURS: OCTOBER 1, 2021 TO APRIL 30, 2022



# 12PM TO 4PM SATURDAYS AND 2PM TO 4PM SUNDAYS PLUS OTHER TIMES BY APPOIINTMENT

Raven Hill Discovery Center has collaborated with the Smithsonian's Museum on Main Street (MoMS) program on a pilot project about the history of who, where, why and how we work. Chosen in 2019 as one of only ten organizations in the entire United States to work with Smithsonian staff to create the exhibit: *Labor Days—A History of Work*, the exhibit chronicles the diversity of work in northern Lower Michigan over the past 150 years and parallels that with the variety of work done in the rest of Michigan, the nation and around the world during that same time period.





The **WOW** Factor
The **W**ide **O**utreach of **W**ork



"Where we worked" panel of **Labor Days—A History of Work** 

Raven Hill Discove