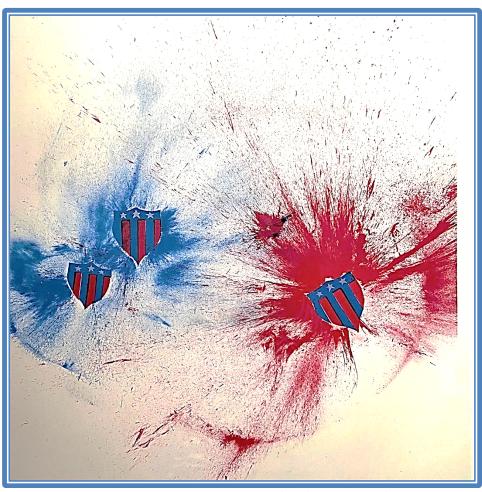

## Memorial Day, May 29, 2023

"With freedom, comes responsibility."

—Eleanor Roosevelt

"Firecracker Print" Artist Richard Barrie Leach