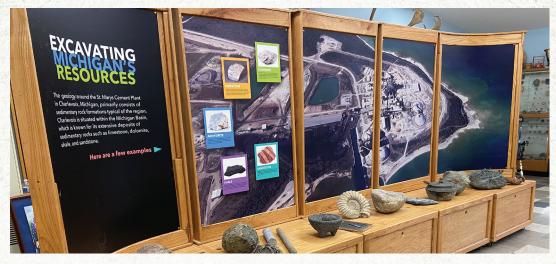

## ON DISPLAY MAY 25, 2024 TO DECEMBER 31, 2025

WHERE SCIENCEHISTORYANDART CONNECT

## UNDER MICHGAN & BEYOND

## EXPLORING EARTH'S GEOLOGIC WONDERS

Dedicated to Tim Leach, co-founder of Raven Hill Discovery Center

Explore beneath Michigan's surface and beyond to Earth's crust, where ancient rock formations and mineral treasures hold clues to our geologic past, shaping the land and leaving behind a vast array of geologic resources that are crucial for sustaining life and driving human civilization forward. Visit often and explore this captivating and ever-evolving exhibit that just "scratches the surface" of the geological wonders found in our Earth.