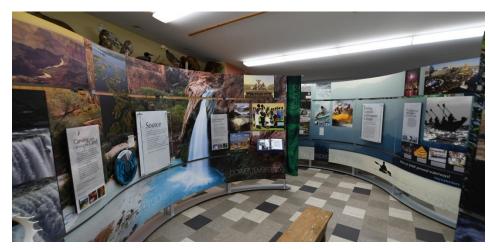

## Raven Hill Discovery Center <sup>\*</sup> <sup>×</sup> 2018 Smithsonian Water/Ways exhibit

Water/Ways exhibit in Raven Hill Great Room

Fused glass panel by Julie Haan

Watershed Model by Water Paw

David Kaplan, Speaker First of 11 speakers & 2 authors