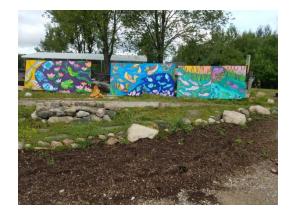

Painted Paddle Workshop One of 12 workshops & classes

Community Mural Paintings Painted during Alternative Boat Show and to be installed at new Open Space

Great Lakes Chamber Orchestra playing Handel's Water Music