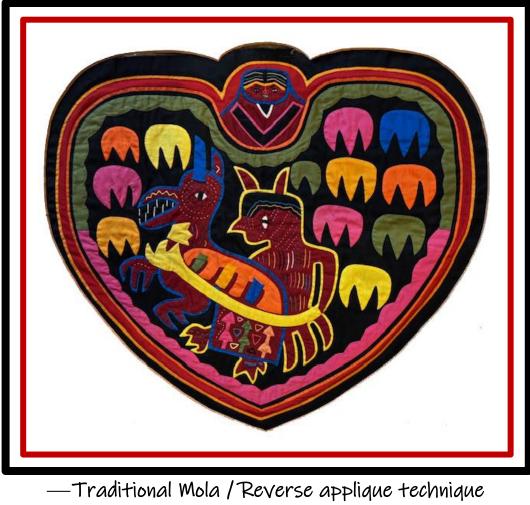

## Happy Valentine's Weekend!

Much like the layers of fabric in a mola, our community is built on layers of shared experiences, creativity, and exploration.

Thank you for being part of our living tapestry here at Raven Hill!

– Traaitional Mola / Reverse applique technique — San Blas Islands Panama Raven Hill Collection