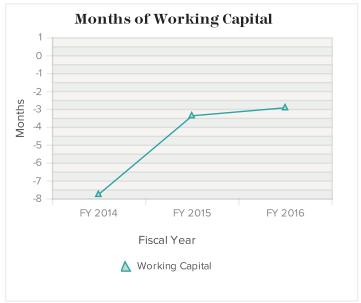

Report Run Date: 5/22/2017 Page 4 of 7

| Balance Sheet Metrics                                        |            |           |           |
|--------------------------------------------------------------|------------|-----------|-----------|
|                                                              | FY 2014    | FY 2015   | FY 2016   |
| Months of Operating Cash Unrestricted                        | 0          | 1         | 0         |
| Total working capital Unrestricted                           | -\$104,453 | -\$43,120 | -\$47,085 |
| Current Ratio                                                | 0.34       | 0.16      | 0         |
| Debt Service Impact                                          | 191%       | 195%      | 155%      |
| Unrestricted Net Assets Net of Property, Plant and Equipment | \$32,077   | \$35,232  | \$39,482  |
| Operating Margin                                             | 38%        | 21%       | -5%       |
| Depreciation as a % of Fixed Assets                          | 28%        | 26%       | 28%       |
| Leverage Ratio                                               | 78%        | 68%       | 70%       |

Total working capital -- Unrestricted consists of the resources available for operations, and in this report is calculated as unrestricted current assets minus unrestricted current liabilities. This is a conservative calculation of working capital and may differ from your internal calculations. Adequate working capital provides financial strength and flexibility to your organization, the ability to meet obligations as they come due, and the ability to take more risks, knowing there is a cushion to fall back on.