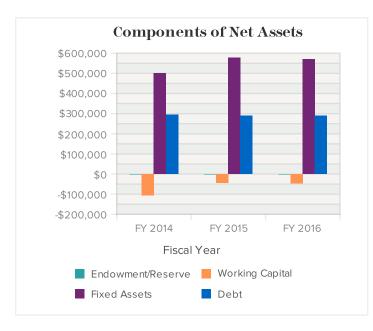

Report Run Date: 5/22/2017 Page 3 of 7

Raven Hill Discovery Center

|           |                                                                                                                                                                        |                                                                                                                                                                                                                                                                                                                                                                                             | <u> </u>                                                                                                                                                                                                                                                                                                                                                                                                                                                               | iscovery Ceriter                                                                                                                                                                                                                                                                                                                                                                                                                                                                                                                                                                                                                                                                                                   |
|-----------|------------------------------------------------------------------------------------------------------------------------------------------------------------------------|---------------------------------------------------------------------------------------------------------------------------------------------------------------------------------------------------------------------------------------------------------------------------------------------------------------------------------------------------------------------------------------------|------------------------------------------------------------------------------------------------------------------------------------------------------------------------------------------------------------------------------------------------------------------------------------------------------------------------------------------------------------------------------------------------------------------------------------------------------------------------|--------------------------------------------------------------------------------------------------------------------------------------------------------------------------------------------------------------------------------------------------------------------------------------------------------------------------------------------------------------------------------------------------------------------------------------------------------------------------------------------------------------------------------------------------------------------------------------------------------------------------------------------------------------------------------------------------------------------|
|           |                                                                                                                                                                        |                                                                                                                                                                                                                                                                                                                                                                                             |                                                                                                                                                                                                                                                                                                                                                                                                                                                                        |                                                                                                                                                                                                                                                                                                                                                                                                                                                                                                                                                                                                                                                                                                                    |
| FY 2014   | FY 2015                                                                                                                                                                | % Change                                                                                                                                                                                                                                                                                                                                                                                    | FY 2016                                                                                                                                                                                                                                                                                                                                                                                                                                                                | % Change                                                                                                                                                                                                                                                                                                                                                                                                                                                                                                                                                                                                                                                                                                           |
|           |                                                                                                                                                                        |                                                                                                                                                                                                                                                                                                                                                                                             |                                                                                                                                                                                                                                                                                                                                                                                                                                                                        |                                                                                                                                                                                                                                                                                                                                                                                                                                                                                                                                                                                                                                                                                                                    |
| \$36,077  | \$8,092                                                                                                                                                                | -78%                                                                                                                                                                                                                                                                                                                                                                                        | \$100                                                                                                                                                                                                                                                                                                                                                                                                                                                                  | -99%                                                                                                                                                                                                                                                                                                                                                                                                                                                                                                                                                                                                                                                                                                               |
| \$0       | \$0                                                                                                                                                                    | n/a                                                                                                                                                                                                                                                                                                                                                                                         | \$0                                                                                                                                                                                                                                                                                                                                                                                                                                                                    | n/a                                                                                                                                                                                                                                                                                                                                                                                                                                                                                                                                                                                                                                                                                                                |
| \$0       | \$0                                                                                                                                                                    | n/a                                                                                                                                                                                                                                                                                                                                                                                         |                                                                                                                                                                                                                                                                                                                                                                                                                                                                        | n/a                                                                                                                                                                                                                                                                                                                                                                                                                                                                                                                                                                                                                                                                                                                |
| \$0       | \$0                                                                                                                                                                    | n/a                                                                                                                                                                                                                                                                                                                                                                                         | \$0                                                                                                                                                                                                                                                                                                                                                                                                                                                                    | n/a                                                                                                                                                                                                                                                                                                                                                                                                                                                                                                                                                                                                                                                                                                                |
| \$36,077  | \$8,092                                                                                                                                                                | -78%                                                                                                                                                                                                                                                                                                                                                                                        | \$100                                                                                                                                                                                                                                                                                                                                                                                                                                                                  | -99%                                                                                                                                                                                                                                                                                                                                                                                                                                                                                                                                                                                                                                                                                                               |
| \$0       | \$0                                                                                                                                                                    | n/a                                                                                                                                                                                                                                                                                                                                                                                         | \$0                                                                                                                                                                                                                                                                                                                                                                                                                                                                    | n/a                                                                                                                                                                                                                                                                                                                                                                                                                                                                                                                                                                                                                                                                                                                |
| \$500,036 | \$577,971                                                                                                                                                              | 16%                                                                                                                                                                                                                                                                                                                                                                                         | \$570,190                                                                                                                                                                                                                                                                                                                                                                                                                                                              | -1%                                                                                                                                                                                                                                                                                                                                                                                                                                                                                                                                                                                                                                                                                                                |
| \$153,200 | \$160,278                                                                                                                                                              | 5%                                                                                                                                                                                                                                                                                                                                                                                          | \$160,278                                                                                                                                                                                                                                                                                                                                                                                                                                                              | 0%                                                                                                                                                                                                                                                                                                                                                                                                                                                                                                                                                                                                                                                                                                                 |
| \$653,236 | \$738,249                                                                                                                                                              | 13%                                                                                                                                                                                                                                                                                                                                                                                         | \$730,468                                                                                                                                                                                                                                                                                                                                                                                                                                                              | -1%                                                                                                                                                                                                                                                                                                                                                                                                                                                                                                                                                                                                                                                                                                                |
| \$689,313 | \$746,341                                                                                                                                                              | 8%                                                                                                                                                                                                                                                                                                                                                                                          | \$730,568                                                                                                                                                                                                                                                                                                                                                                                                                                                              | -2%                                                                                                                                                                                                                                                                                                                                                                                                                                                                                                                                                                                                                                                                                                                |
| FY 2014   | FY 2015                                                                                                                                                                | % Change                                                                                                                                                                                                                                                                                                                                                                                    | FY 2016                                                                                                                                                                                                                                                                                                                                                                                                                                                                | % Change                                                                                                                                                                                                                                                                                                                                                                                                                                                                                                                                                                                                                                                                                                           |
|           |                                                                                                                                                                        | J 1 1 3 1                                                                                                                                                                                                                                                                                                                                                                                   |                                                                                                                                                                                                                                                                                                                                                                                                                                                                        | ,                                                                                                                                                                                                                                                                                                                                                                                                                                                                                                                                                                                                                                                                                                                  |
| \$18,900  | \$29,894                                                                                                                                                               | 58%                                                                                                                                                                                                                                                                                                                                                                                         | \$23,146                                                                                                                                                                                                                                                                                                                                                                                                                                                               | -23%                                                                                                                                                                                                                                                                                                                                                                                                                                                                                                                                                                                                                                                                                                               |
| \$86,653  | \$21,318                                                                                                                                                               | -75%                                                                                                                                                                                                                                                                                                                                                                                        | \$24,039                                                                                                                                                                                                                                                                                                                                                                                                                                                               | 13%                                                                                                                                                                                                                                                                                                                                                                                                                                                                                                                                                                                                                                                                                                                |
|           |                                                                                                                                                                        | n/a                                                                                                                                                                                                                                                                                                                                                                                         | \$0                                                                                                                                                                                                                                                                                                                                                                                                                                                                    | n/a                                                                                                                                                                                                                                                                                                                                                                                                                                                                                                                                                                                                                                                                                                                |
| \$105,553 | \$51,212                                                                                                                                                               | -51%                                                                                                                                                                                                                                                                                                                                                                                        | \$47,185                                                                                                                                                                                                                                                                                                                                                                                                                                                               | -8%                                                                                                                                                                                                                                                                                                                                                                                                                                                                                                                                                                                                                                                                                                                |
| \$208,145 | \$268,777                                                                                                                                                              | 29%                                                                                                                                                                                                                                                                                                                                                                                         | \$266,288                                                                                                                                                                                                                                                                                                                                                                                                                                                              | -1%                                                                                                                                                                                                                                                                                                                                                                                                                                                                                                                                                                                                                                                                                                                |
| \$313,698 | \$319,989                                                                                                                                                              | 2%                                                                                                                                                                                                                                                                                                                                                                                          | \$313,473                                                                                                                                                                                                                                                                                                                                                                                                                                                              | -2%                                                                                                                                                                                                                                                                                                                                                                                                                                                                                                                                                                                                                                                                                                                |
|           |                                                                                                                                                                        |                                                                                                                                                                                                                                                                                                                                                                                             |                                                                                                                                                                                                                                                                                                                                                                                                                                                                        |                                                                                                                                                                                                                                                                                                                                                                                                                                                                                                                                                                                                                                                                                                                    |
| \$321,715 | \$405,058                                                                                                                                                              | 26%                                                                                                                                                                                                                                                                                                                                                                                         | \$403,895                                                                                                                                                                                                                                                                                                                                                                                                                                                              | -0%                                                                                                                                                                                                                                                                                                                                                                                                                                                                                                                                                                                                                                                                                                                |
| \$53,900  | \$21,294                                                                                                                                                               | -60%                                                                                                                                                                                                                                                                                                                                                                                        | \$13,200                                                                                                                                                                                                                                                                                                                                                                                                                                                               | -38%                                                                                                                                                                                                                                                                                                                                                                                                                                                                                                                                                                                                                                                                                                               |
|           |                                                                                                                                                                        | n/a                                                                                                                                                                                                                                                                                                                                                                                         |                                                                                                                                                                                                                                                                                                                                                                                                                                                                        | n/a                                                                                                                                                                                                                                                                                                                                                                                                                                                                                                                                                                                                                                                                                                                |
| \$375,615 | \$426,352                                                                                                                                                              | 14%                                                                                                                                                                                                                                                                                                                                                                                         | \$417,095                                                                                                                                                                                                                                                                                                                                                                                                                                                              | -2%                                                                                                                                                                                                                                                                                                                                                                                                                                                                                                                                                                                                                                                                                                                |
| \$689,313 | \$746,341                                                                                                                                                              | 8%                                                                                                                                                                                                                                                                                                                                                                                          | \$730,568                                                                                                                                                                                                                                                                                                                                                                                                                                                              | -2%                                                                                                                                                                                                                                                                                                                                                                                                                                                                                                                                                                                                                                                                                                                |
|           | \$36,077 \$0 \$0 \$0 \$0 \$36,077 \$0 \$500,036 \$153,200 \$653,236 \$689,313  FY 2014  \$18,900 \$86,653  \$105,553 \$208,145 \$313,698  \$321,715 \$53,900 \$375,615 | \$36,077 \$8,092<br>\$0 \$0<br>\$0 \$0<br>\$0 \$0<br>\$0 \$0<br>\$36,077 \$8,092<br>\$0 \$0<br>\$500,036 \$577,971<br>\$153,200 \$160,278<br>\$653,236 \$738,249<br>\$689,313 \$746,341<br>FY 2014 FY 2015<br>\$18,900 \$29,894<br>\$86,653 \$21,318<br>\$105,553 \$51,212<br>\$208,145 \$268,777<br>\$313,698 \$319,989<br>\$321,715 \$405,058<br>\$53,900 \$21,294<br>\$375,615 \$426,352 | \$36,077 \$8,092 -78% \$0 \$0 n/a \$0 \$0 n/a \$0 \$0 n/a \$0 \$0 n/a \$36,077 \$8,092 -78% \$0 \$0 n/a \$36,077 \$8,092 -78% \$0 \$0 n/a \$500,036 \$577,971 16% \$153,200 \$160,278 5% \$653,236 \$738,249 13% \$689,313 \$746,341 8%  FY 2014 FY 2015 % Change  \$18,900 \$29,894 58% \$86,653 \$21,318 -75% n/a \$105,553 \$51,212 -51% \$208,145 \$268,777 29% \$313,698 \$319,989 2%  \$321,715 \$405,058 26% \$53,900 \$21,294 -60% n/a \$375,615 \$426,352 14% | FY 2014 FY 2015 % Change FY 2016  \$36,077 \$8,092 -78% \$100 \$0 \$0 n/a \$0 \$36,077 \$8,092 -78% \$100 \$0 \$0 n/a \$0 \$36,077 \$8,092 -78% \$100 \$0 \$0 n/a \$0 \$500,036 \$577,971 16% \$570,190 \$153,200 \$160,278 5% \$160,278 \$653,236 \$738,249 13% \$730,468 \$689,313 \$746,341 8% \$730,568  FY 2014 FY 2015 % Change FY 2016  \$18,900 \$29,894 58% \$23,146 \$86,653 \$21,318 -75% \$24,039 n/a \$0 \$105,553 \$51,212 -51% \$47,185 \$208,145 \$268,777 29% \$266,288 \$313,698 \$319,989 2% \$313,473  \$321,715 \$405,058 26% \$403,895 \$53,900 \$21,294 -60% \$13,200 n/a \$375,615 \$426,352 14% \$417,095 |