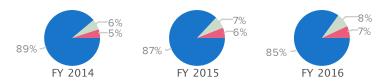

### **Expenses by Functional Grouping**

Program General & Administrative Fundraising

Report Run Date: 5/22/2017 Page 1 of 7

Raven Hill Discovery Center

|                                      |           |           |           |                 | TRAVELLI IIII DI          | scovery certici |
|--------------------------------------|-----------|-----------|-----------|-----------------|---------------------------|-----------------|
| Revenue Details                      |           |           |           |                 |                           |                 |
|                                      | FY 2014   | FY 2015   | FY 2016   | FY 2016         | FY 2016                   | FY 2016         |
|                                      |           |           |           |                 | Temporarily               | Permanently     |
| Operating Revenue                    | Total     | Total     | Total     | Unrestricted    | Restricted                | Restricted      |
| Earned - Program                     |           |           |           |                 |                           |                 |
| Membership revenue                   | \$13,055  | \$21,865  | \$18,200  | \$18,200        |                           | n/a             |
| Admissions                           | \$15,338  | \$16,986  | \$30,359  | \$30,359        |                           | n/a             |
| Guided or group tours                |           |           | \$7,973   | \$7,973         |                           | n/a             |
| Tuitions and registration fees       | \$16,821  | \$18,440  | \$6,764   | \$6,764         |                           | n/a             |
| Total earned - program               | \$61,099  | \$66,586  | \$63,296  | \$63,296        | \$0                       | n/a             |
| Earned - Non-program                 |           |           |           |                 |                           |                 |
| Gift shop and merchandise fees       | \$1,294   | \$1,556   | \$1,772   | \$1,772         |                           | n/a             |
| Total earned - non-program           | \$1,294   | \$1,556   | \$1,772   | \$1,772         | \$0                       | n/a             |
| Total earned revenue                 | \$62,393  | \$68,142  | \$65,068  | \$65,068        | φο                        | n/a             |
|                                      | Ψ02,333   | Ψ00,1-2   | Ψ05,000   | ψ05,000         |                           | 11/4            |
|                                      | FY 2014   | FY 2015   | FY 2016   | FY 2016         | FY 2016                   | FY 2016         |
| Contributed                          | Total     | Total     | Total     | Unrestricted    | Temporarily<br>Restricted | Permanently     |
|                                      |           |           |           |                 | Restricted                | Restricted      |
| Trustee & board                      | \$860     | \$1,221   | \$4,578   | \$4,578         |                           |                 |
| Individual                           | \$55,462  | \$54,221  | \$32,884  | \$32,884        | \$0                       |                 |
| Corporate                            | \$13,343  | \$8,038   | \$8,230   | \$8,230         |                           |                 |
| Foundation                           | \$97,715  | \$40,980  | \$54,940  | \$9,450         | \$45,490                  |                 |
| State government                     | \$14,900  | \$19,200  | \$19,600  |                 | \$19,600                  |                 |
| In-kind operating contributions      | \$0       | \$0       | \$0       |                 | \$0                       |                 |
| Other contributions                  | \$12,006  | \$13,333  | \$0       | \$0             |                           |                 |
| Net assets released from restriction | \$0       | \$0       | \$0       | \$73,184        | -\$73,184                 |                 |
| Total contributed revenue            | \$194,286 | \$136,993 | \$120,232 | \$128,326       | -\$8,094                  |                 |
| Operating investment revenue         | \$0       | \$0       | \$0       |                 |                           |                 |
| Total operating revenue              | \$256,679 | \$205,135 | \$185,300 | \$193,394       | -\$8,094                  |                 |
| Total operating revenue less in-kind | \$256,679 | \$205,135 | \$185,300 | \$193,394       | -\$8,094                  |                 |
| Non-operating revenue                |           |           |           |                 |                           |                 |
| Transfers and re-classifications     | -\$14,000 | \$0       |           |                 |                           |                 |
| Total non-operating revenue          | -\$14,000 | \$0       |           |                 |                           |                 |
| Total revenue                        | \$242,679 | \$205,135 | \$185,300 | \$193,394       | -\$8,094                  |                 |
| Total revenue less in-kind           | \$242,679 | \$205,135 | \$185,300 | \$193,394       | -\$8,094                  |                 |
| Total revertue less III-Killu        | \$242,079 | φ205,155  | \$100,500 | <b>Ф193,394</b> | -\$0,094                  |                 |