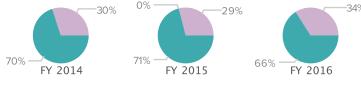

accounting firm.  $\Delta$  display value of -0% signifies a value of less than +/- 0.5%

| decounting iiiii.                                      |           | A display | value of -0% signif | ies a value of less | than +/- 0.5% |
|--------------------------------------------------------|-----------|-----------|---------------------|---------------------|---------------|
| Unrestricted Activity                                  | FY 2014   | FY 2015   | % Change            | FY 2016             | % Change      |
| Unrestricted Operating Revenue                         |           |           |                     |                     |               |
| Earned Program                                         | \$61,099  | \$66,586  | 9%                  | \$63,296            | -5%           |
| Earned Non-program                                     | \$1,294   | \$1,556   | 20%                 | \$1,772             | 14%           |
| Total Earned Revenue                                   | \$62,393  | \$68,142  | 9%                  | \$65,068            | -5%           |
| Investment Revenue                                     |           | \$0       | n/a                 |                     | n/a           |
| Contributed Revenue                                    | \$148,486 | \$169,599 | 14%                 | \$128,326           | -24%          |
| Total Unrestricted Operating Revenue                   | \$210,879 | \$237,741 | 13%                 | \$193,394           | -19%          |
| Less in-kind                                           |           | (\$0)     | n/a                 |                     | n/a           |
| Total Unrestricted Operating Revenue Less In-kind      | \$210,879 | \$237,741 | 13%                 | \$193,394           | -19%          |
| Expenses by Functional Total                           |           |           |                     |                     |               |
| Program                                                | \$143,275 | \$133,608 | -7%                 | \$165,990           | 24%           |
| Fundraising                                            | \$8,777   | \$9,830   | 12%                 | \$13,707            | 39%           |
| General & Administrative                               | \$10,232  | \$10,960  | 7%                  | \$14,860            | 36%           |
| Total Operating Expenses                               | \$162,284 | \$154,398 | -5%                 | \$194,557           | 26%           |
| Less in-kind                                           |           | (\$0)     | n/a                 |                     | n/a           |
| Total Operating Expenses Less In-kind                  | \$162,284 | \$154,398 | -5%                 | \$194,557           | 26%           |
| Net Unrestricted Activity - Operating                  | \$48,595  | \$83,343  | 72%                 | -\$1,163            | -101%         |
| Net Unrestricted Activity - Non-operating              | -\$14,000 | \$0       | 100%                |                     | n/a           |
| Total Net Unrestricted Activity                        | \$34,595  | \$83,343  | 141%                | -\$1,163            | -101%         |
| Net Temporarily Restricted Activity                    | \$45,800  | -\$32,606 | -171%               | -\$8,094            | 75%           |
| Net Permanently Restricted Activity                    | \$0       | \$0       | n/a                 |                     | n/a           |
| Net Total Activity                                     | \$80,395  | \$50,737  | -37%                | -\$9,257            | -118%         |
| Revenue by Source    Earned   Investment   Contributed |           | 30% 0%-   | 29%                 |                     | 34%           |